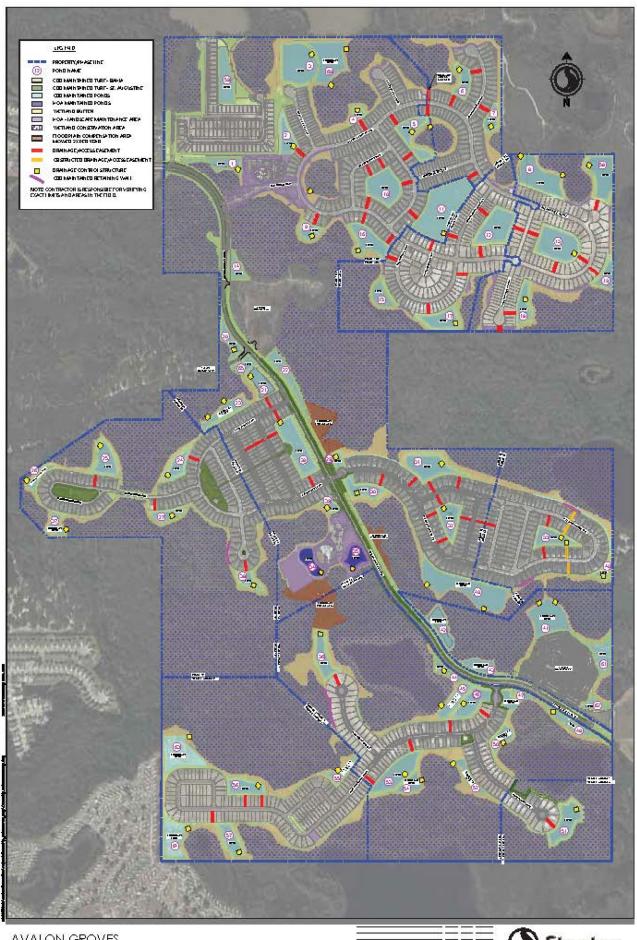

#### I. Adjournment

AVALON GROVES OWNERSHIP AND MAINTENANCE MAP CLERMONT, FLORIDA SEPTEMBER, 2023

# Site Maintenance Map