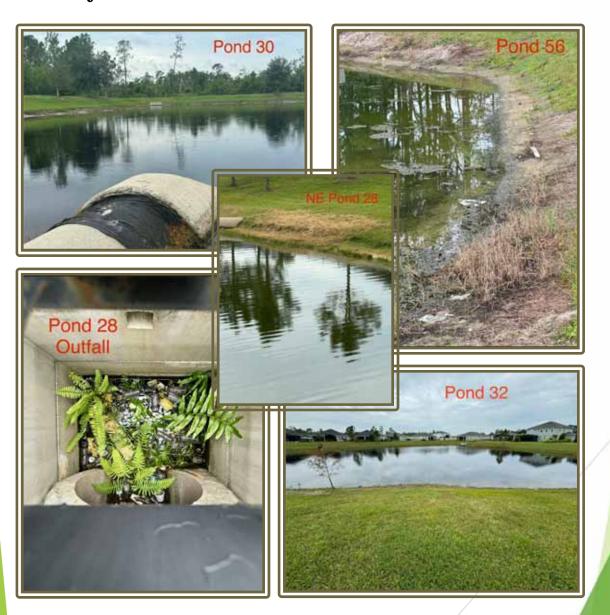

# **Aquatics Management**

The water levels of most ponds are still exceptionally low for this time of year.

There are a few pockets of algae blooms in select ponds.

Significant debris was discovered in a few of the fallouts.

Heavy thatch noticed in some areas.